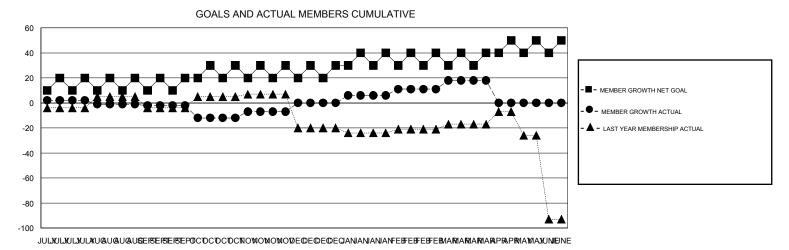

## LOCATION CALIFORNIA GMT: **GMT CA** Clubs Members RESULTS FOR 2019-2020 RESULTS FOR 2019-2020 NEW CLUB GOAL **NEW CLUBS** DROPPED CLUBS MEMBER GROWTH NET MEMBER GROWTH DROPPED QUARTER QUARTER GOAL ACTUAL MEMBERS ACTUAL (including transfers) 0 12 15 128 96 JULY/AUG/SEPT JULY/AUG/SEPT 0 10 156 140 OCT/NOV/DEC OCT/NOV/DEC 0 0 10 136 60 JAN/FEB/MAR JAN/FEB/MAR 0 0 0 0 APR/MAY/JUNE APR/MAY/JUNE 10 0